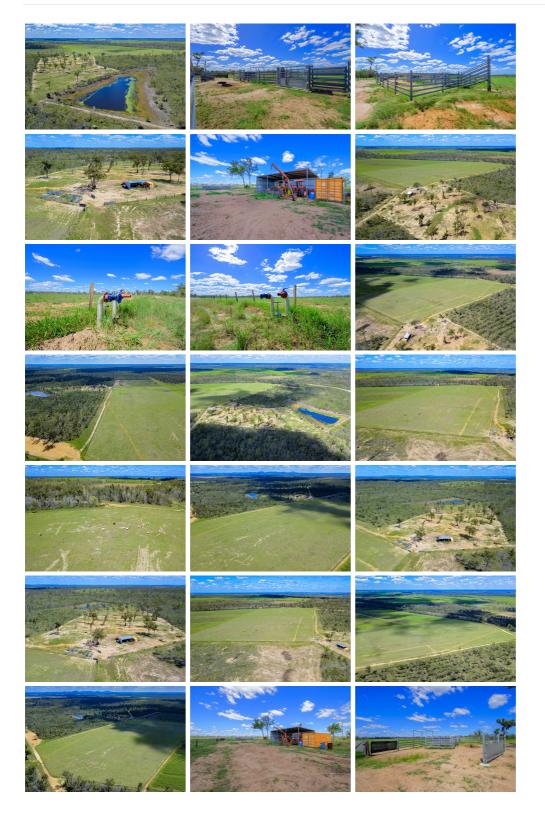

## Photo Gallery

**Christine Banks** 

0413 099 901 4152 1122 christine.b@fnbundy.com.au

318 Allan Schmidt Road, South Kolan

### 318 Allan Schmidt Road, SOUTH KOLAN QLD

Land of this size so close to town is becoming harder to find and is rarely offered. With the privacy and potential let your imagination run wild with the possibilities this property has to offer.

Only 20/25 minutes to the heart of Bundaberg, this property is found tucked away from it all and offers you a range of opportunities from running some livestock, or growing some pasture.

225.6 hectares (557 acres) secluded and private acres so close to town. Some heavily timbered areas creating the ultimate privacy and shade areas for cattle. Fencing in place on boundary and internal in excellent condition. Large dam, 2 creeks supplying water holes for cattle.

Water allocation of 20 megalitres with new outlet in place + some underground and hydrants. Brand new steel framed cattle yards with vet crush. Near new machinery shed with rainwater tank.

Some nice, cleared area s that have been pastured and currently running breeders.