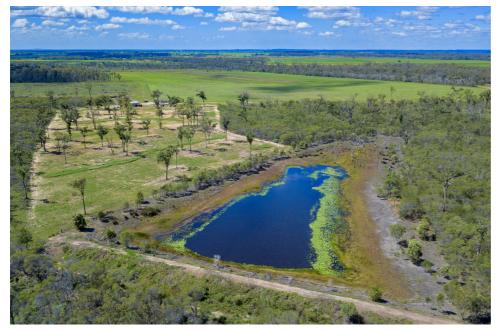

## Photo Gallery

**Christine Banks** 

0413 099 901 4152 1122 christine.b@fnbundy.com.au

318 Allan Schmidt Road, South Kolan

Only 20/25 minutes to the heart of Bundaberg, this property is found tucked away from it all and offers you a range of opportunities from running some livestock, or growing some pasture.

225.6 hectares (557 acres) secluded and private acres so close to town. Some heavily timbered areas creating the ultimate privacy and shade areas for cattle. Fencing in place on boundary and internal in excellent condition. Large dam, 2 creeks supplying water holes for cattle.